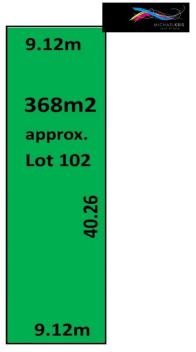

## THE LAND:

Lot102 - 368m2 (40.26m depth x 9.12m frontage x 9.12m rear) approx.

Don't miss out on this exceptional opportunity to secure your own slice of Panorama. The market is hot, and this allotment is sure to sell quick.