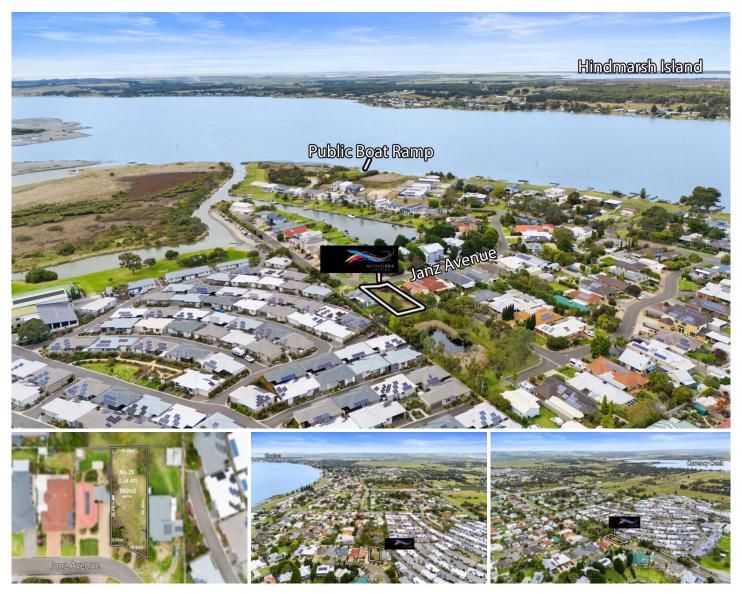

## 25 Janz Avenue GOOLWA NORTH SA

Are you looking for a lifestyle change? Then head to 25 Janz Avenue, Goolwa North where you will find this generous size allotment of approximately 562m2, ready to turn your dreams into reality (subject to Council consents).

This allotment is set in a prime Goolwa North location backing onto wetlands/reserve and only a few minutes' walk to the water's edge for fishing/water sports or just launch your boat for a quick sail at the public boat ramp also just minutes away.

## THE LAND:

562m2 - frontage 15.92m x rear 15.00m x depth RHS 40.40m x depth LHS 36.00m (all measurements are

For full version visit the website

Type : Land

Price : AUCTION ON SITE Fri 25/10/2024 at

12pm

Land Size : 562 sqm