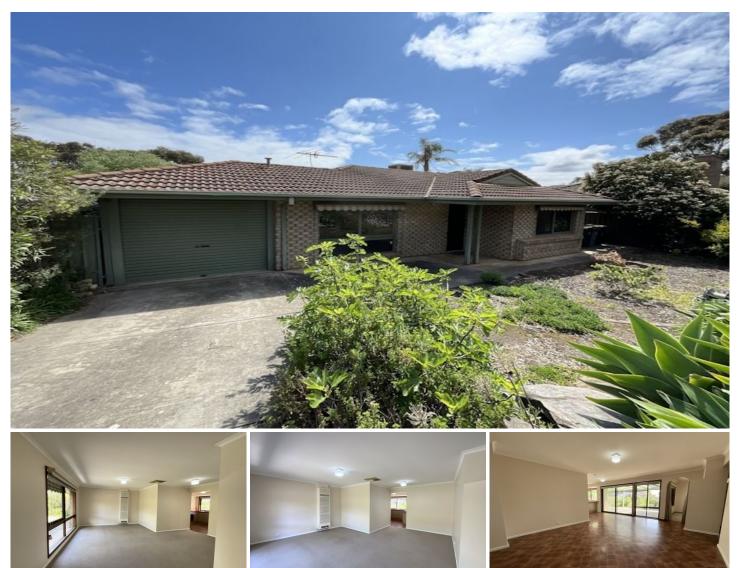

## 27 Panorama Drive ABERFOYLE PARK SA

AT A GLANCE: \*4 BEDROOMS OR 3 PLUS STUDY/HOME OFFICE \*2 BATHROOMS \*2 LIVING AREAS \*QUALITY FINISHES THROUGHOUT \*SHOPS IN WALKING DISTANCE \* QUIET CUL-DE-SAC STREET

This 4 bedroom home is located in a quiet Cul-de-Sac and only 10 mins walk to the HUB and 5 mins by car to Aberfoyle Park High School or Aberfoyle Park Primary, public transport on Hub drive or the Hub bus interchange are close by and its only a15 mins drive to Flinders Uni and 30 mins to Adelaide CBD.

This is ideal for a family with good schools close by and plenty of recreational areas such as the skate park, Happy Valley BMX Club, a Dog Park and Happy Valley reservoir