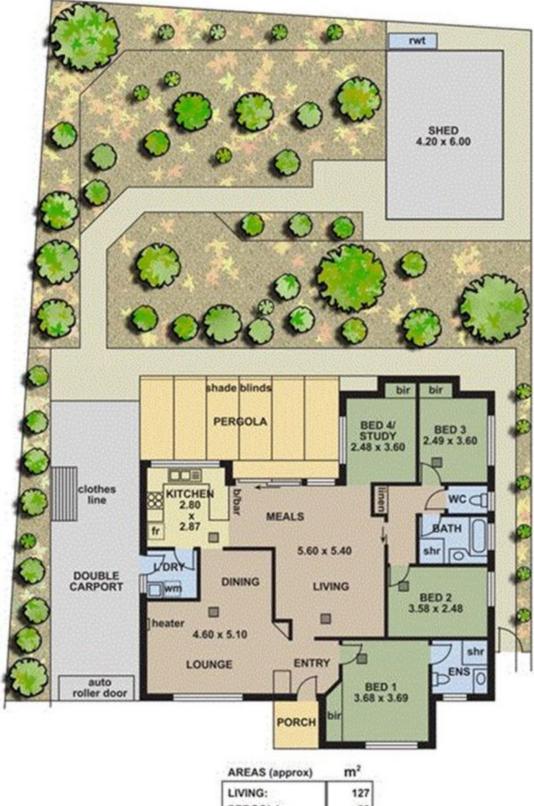

## 27 Panorama Drive ABERFOYLE PARK SA

AT A GLANCE: \*4 BEDROOMS OR 3 PLUS STUDY/HOME OFFICE \*2 BATHROOMS \*2 LIVING AREAS \*QUALITY FINISHES THROUGHOUT \*SHOPS IN WALKING DISTANCE \* QUIET CUL-DE-SAC STREET

Claudia Rundell 0883533000

| AREAS (approx) | m-  |
|----------------|-----|
| LIVING:        | 127 |
| PERGOLA:       | 22  |
| CARPORT:       | 33  |
| PORCH:         | 3   |
| TOTAL          | 185 |