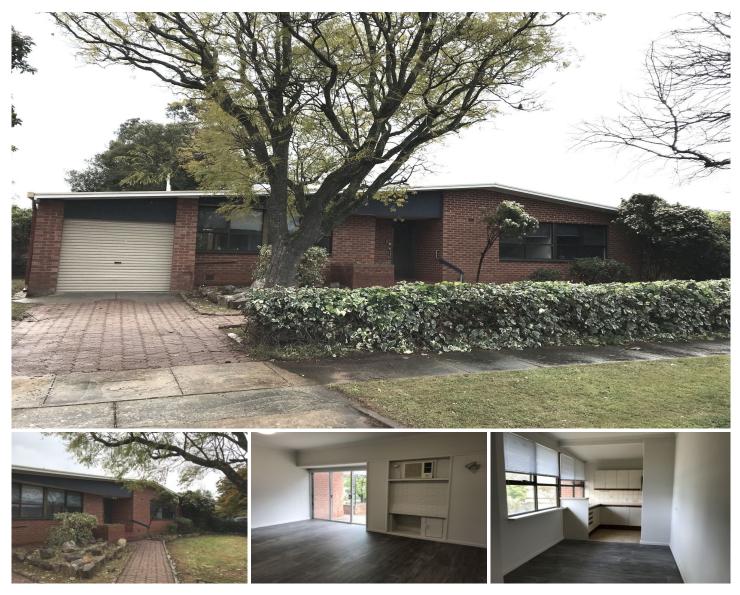

## 33 Nautilus Road ELIZABETH EAST SA

33 Nautilus Road is set in quiet pocket surrounded by other well-kept homes and within close proximity to Elizabeth Shopping Centre and other small shopping centres, Medical Centres, local and public schools, walking trails, Fremont Park Playground and nearby public transport.

The retro style interior is neat and tidy offering a very versatile floorplan of 3 generous size bedrooms, the master bedroom could be converted to a 2nd living area or sleeping for multiple children.

There is a large main living room with built-in heater, wall unit reverse cycle air conditioner and sliding door access to the very spacious outdoor entertaining area, complete with pergola and paving. The galley style kitchen has plenty of