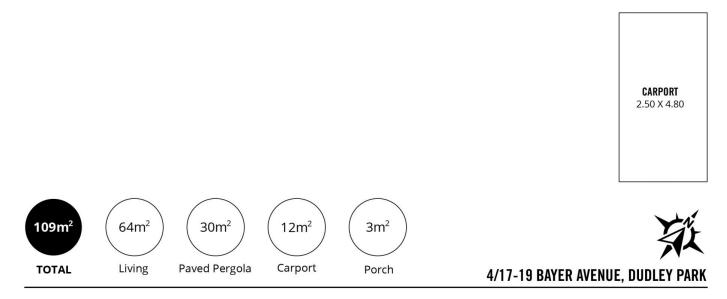

## 2 🎮 1 🚔 1 🚘

**Price** : \$450,000 - \$480,000

View : https://www.michaelkris.com.au/sale/sa/westernbeachside-suburbs/dudley-park/residential/unit/8 109349

Con Papagiannis 08 8353 3000

Scale in metres. This drawing is for illustration purposes only. All measurements are approximate and details intended to be relied upon should be independently verified.