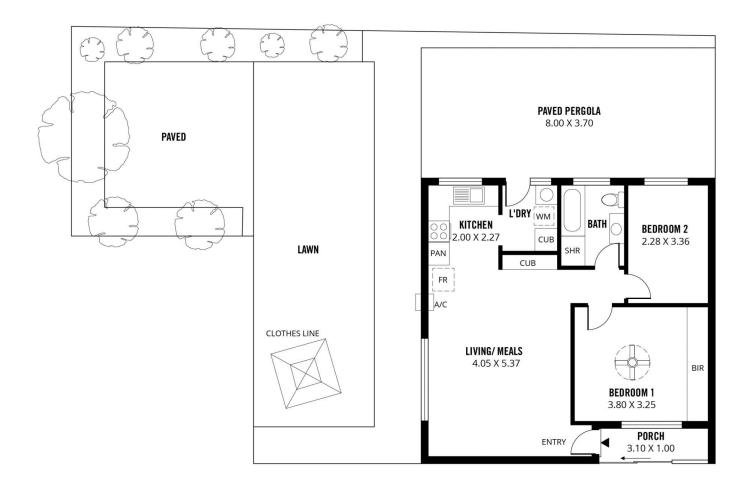

## 2 🎮 1 🚔 1 🚘

**Price** : \$450,000 - \$480,000

View : https://www.michaelkris.com.au/sale/sa/westernbeachside-suburbs/dudley-park/residential/unit/8 109349

Con Papagiannis 08 8353 3000

Scale in metres. This drawing is for illustration purposes only. All measurements are approximate and details intended to be relied upon should be independently verified.