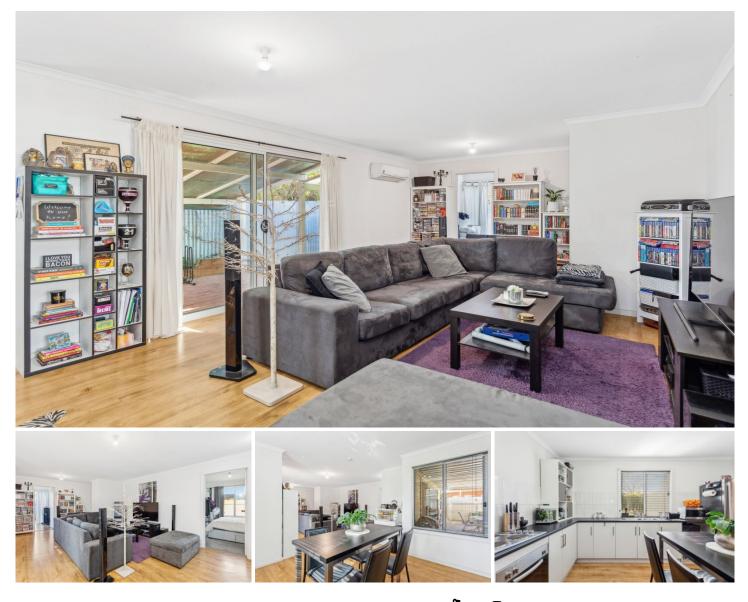

The home is secured with high fencing and gated entry.

Boasting 3 good-sized bedrooms the home is sure to impress, immediately upon entering the home you walk into the spacious light-filled open plan living area showcasing the lounge, dining and kitchen. Kitchen with modern stainless steel cooking appliances, plenty of built-in storage with excellent preparation area and double bowl sink. The adjacent dining and living areas offer plenty of space for entertaining family and friends and sliding glass doors integrate the outside undercover entertaining area. The