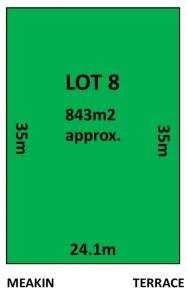

## Lot 8 Meakin Terrace SEATON SA

LAND SIZE 843m2 (approx.) \*24.1m Frontage x 35m Depth (approx.)

With a substantial land size of 843m2 this property could be the ideal redevelopment site for 3 Torrens Title allotments, now or in the future subject to PlanSA consents.