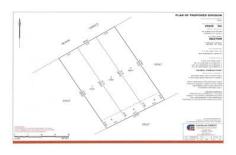

## Lot 8 Meakin Terrace SEATON SA

LAND SIZE 843m2 (approx.) \*24.1m Frontage x 35m Depth (approx.)

With a substantial land size of 843m2 this property could be the ideal redevelopment site for 3 Torrens Title allotments, now or in the future subject to PlanSA consents.