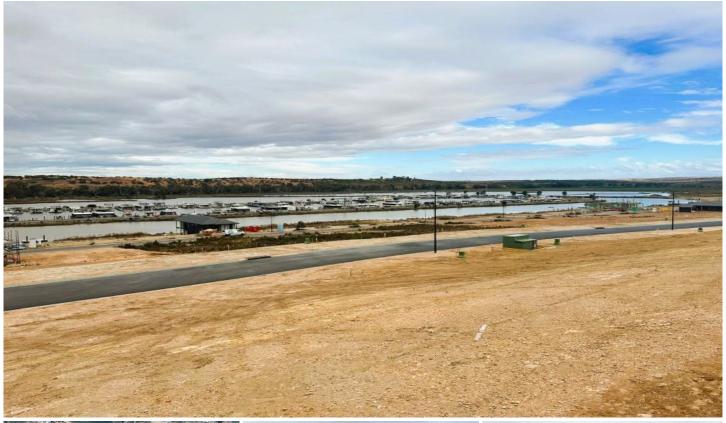

## Lot 404 Rosella Rise MANNUM SA

Prime allotment in Stage 7 of Mannum Waters. Perched on a hilltop, Lot 404 offers panoramic views of the serene wetlands, bustling marina, and the Murray River cliffs. Imagine waking up to stunning sunrises over the water and enjoying the peace and tranquillity of this idyllic location. Just a short 70-minute drive from Adelaide, Mannum Waters boasts a thriving community with essential amenities including a public boat ramp, on-water refueling station, and a future tavern.

This generous 684 sqm block offers the perfect canvas to build your dream home and enjoy an enviable lifestyle. With easy access to boating, fishing, and other water sports, this is a water lover's paradise.

Situated significantly higher than the 1956 flood level, this property is above the floodplain and enjoys an elevated

**Price** : \$165,000 **Land Size** : 684 sqm

**View**: https://www.michaelkris.com.au/sale/sa/mur raylands/mannum/residential/land/8076642