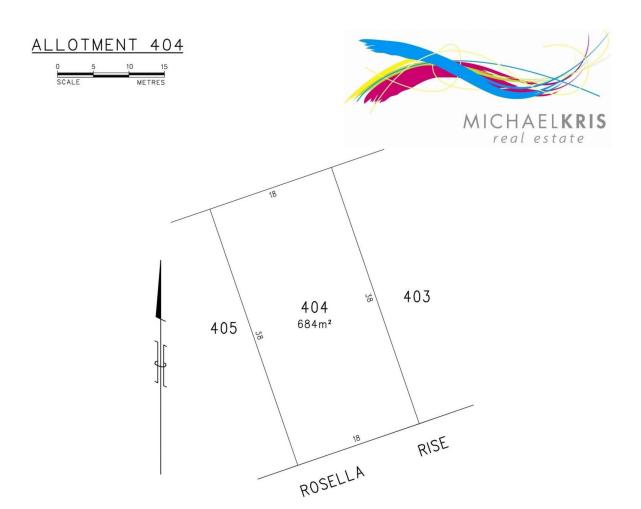

This generous 684 sqm block offers the perfect canvas to build your dream home and enjoy an enviable lifestyle. With easy access to boating, fishing, and other water sports, this is a water lover's paradise.

Situated significantly higher than the 1956 flood level, this property is above the floodplain and enjoys an elevated

**Price** : \$165,000 **Land Size** : 684 sqm

**View**: https://www.michaelkris.com.au/sale/sa/mur raylands/mannum/residential/land/8076642