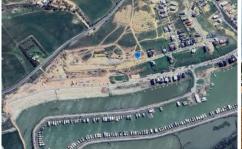

## Lot 404 Rosella Rise MANNUM SA

Prime allotment in Stage 7 of Mannum Waters. Perched on a hilltop, Lot 404 offers panoramic views of the serene wetlands, bustling marina, and the Murray River cliffs. Imagine waking up to stunning sunrises over the water and enjoying the peace and tranquillity of this idyllic location. Just a short 70-minute drive from Adelaide, Mannum Waters boasts a thriving community with essential amenities including a public boat ramp, on-water refueling station, and a future tavern.

This generous 684 sqm block offers the perfect canvas to build your dream home and enjoy an enviable lifestyle. With easy access to boating, fishing, and other water sports, this is a water lover's paradise.

Situated significantly higher than the 1956 flood level, this property is above the floodplain and enjoys an elevated

**Price** : \$165,000 **Land Size** : 684 sqm

**View**: https://www.michaelkris.com.au/sale/sa/mur raylands/mannum/residential/land/8076642