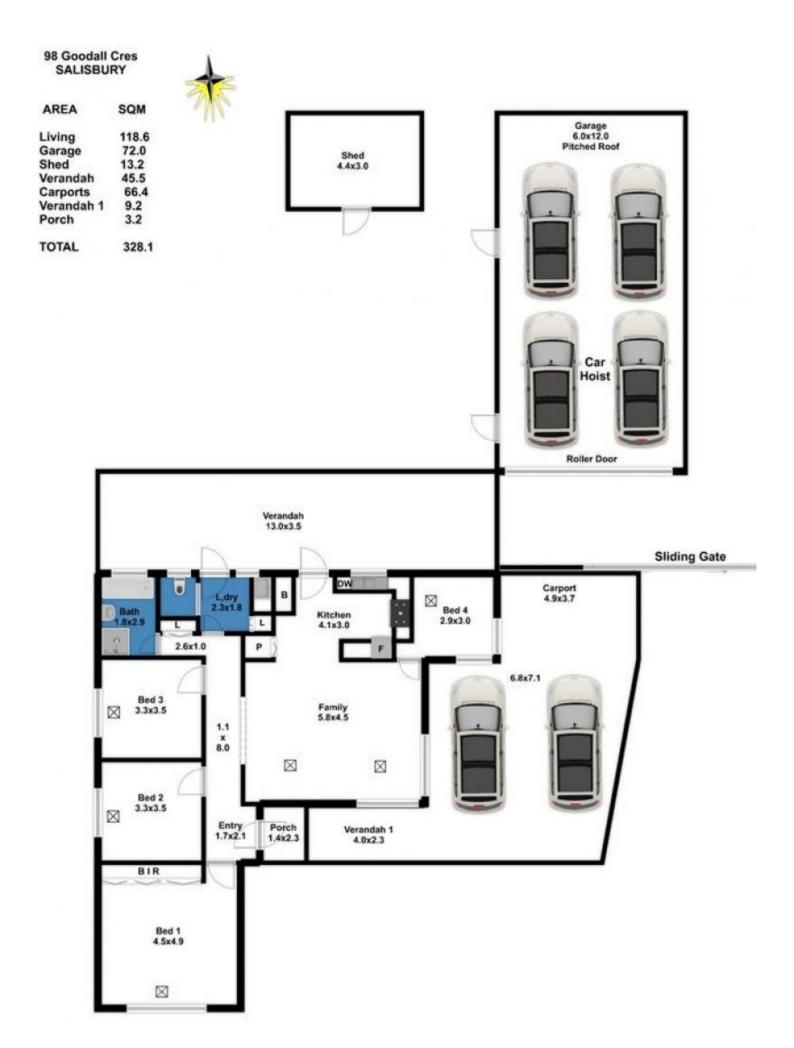

## 98 Goodall Crescent SALISBURY SA

AT A GLANCE: \*4 LARGE BEDROOMS \*NEW BATHROOM WITH SEPARATE TOILET \*STUNNING OPEN PLAN LIVING \*LARGE REAR VERANDAH \*HIGH CLEARANCE CARPORT FOR 2 VEHICLES \*4 CAR LOCK UP REAR GARAGE \*DUCTED RC/AC WITH 5 ZONES \*FRONT FENCING WITH MOTORIZED GATED DRIVEWAY.