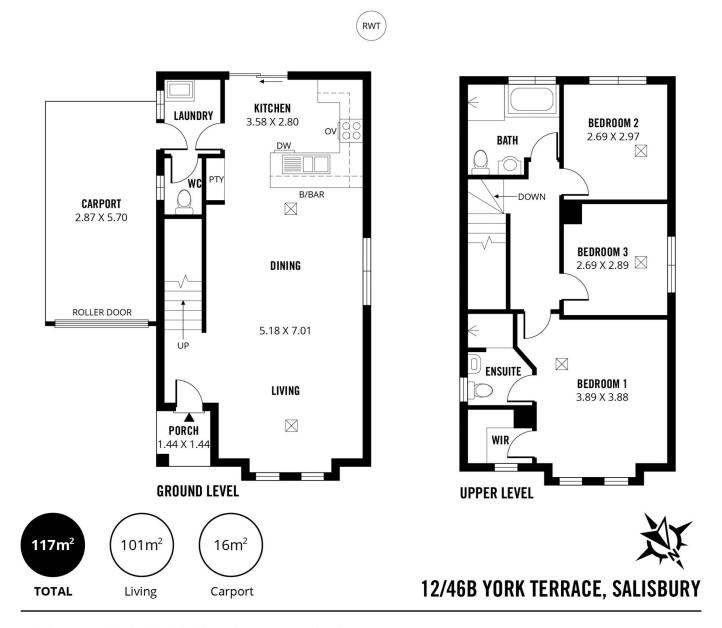

Price : UNDER CONTRACT!

View : https://www.michaelkris.com.au/sale/sa/north-nor th-east-suburbs/salisbury/residential/house/8026 731

Michael Georgiadis 0401 485 565

Scale in metres. This drawing is for illustration purposes only. All measurements are approximate and details intended to be relied upon should be independently verified.