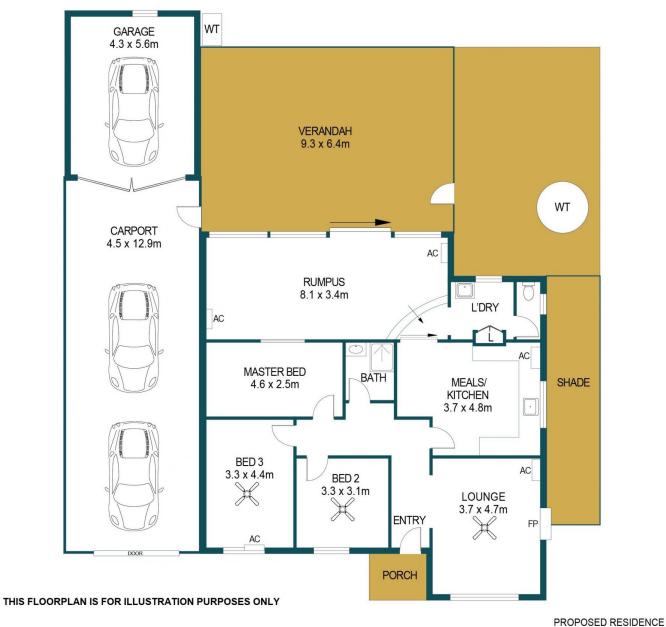

The existing home needs TLC and repairs as per the "HIO", or knock down and rebuild a family home of your choice, or subdivide and build new Investment dwellings, all subject to PlanSA consents.

The current home offers a template to work with including 3 substantial size bedrooms, separate lounge, separate kitchen/meals, rear rumpus room, central bathroom,

Land Size : 840 sqm

: https://www.michaelkris.com.au/sale/sa/nort h-north-east-suburbs/elizabeth-east/resident ial/house/8022870

View

**Kris Papagiannis** 08 8353 3000

SHED 2.0 x 4.8m

LIVING: 124.6m<sup>2</sup> GARAGE: 24.1m<sup>2</sup> SHED/SHADE: 63.2m<sup>2</sup> PORCH: 3.3m<sup>2</sup> VERANDAH: 59.5m<sup>2</sup> CARPORT: 58.1m<sup>2</sup>

332.8m<sup>2</sup>

TOTAL: