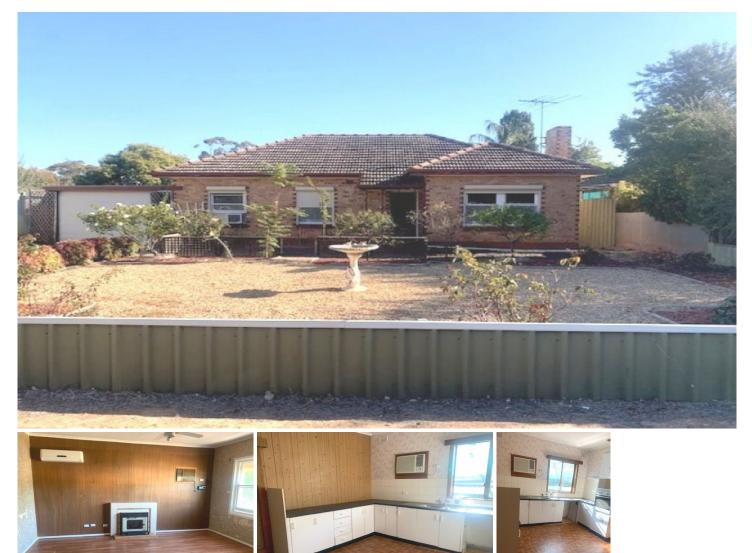

## 32 Catalina Road ELIZABETH EAST SA

Currently under Housing Improvement Order No.31786/HIO/1.

This property is ready for a complete renovation or redevelopment. On

offer is this large allotment of approximately 840m2 with a frontage of approximately 18.29m with GN General neighbourhood zoning.

The existing home needs TLC and repairs as per the "HIO", or knock down and rebuild a family home of your choice, or subdivide and build new Investment dwellings, all subject to PlanSA consents.

The current home offers a template to work with including 3 substantial size bedrooms, separate lounge, separate kitchen/meals, rear rumpus room, central bathroom,

Land Size : 840 sqm

: https://www.michaelkris.com.au/sale/sa/nort h-north-east-suburbs/elizabeth-east/resident ial/house/8022870

View

**Kris Papagiannis** 08 8353 3000

SHED 2.0 x 4.8m

LIVING: 124.6m<sup>2</sup> GARAGE: 24.1m<sup>2</sup> SHED/SHADE: 63.2m<sup>2</sup> PORCH: 3.3m<sup>2</sup> VERANDAH: 59.5m<sup>2</sup> CARPORT: 58.1m<sup>2</sup>