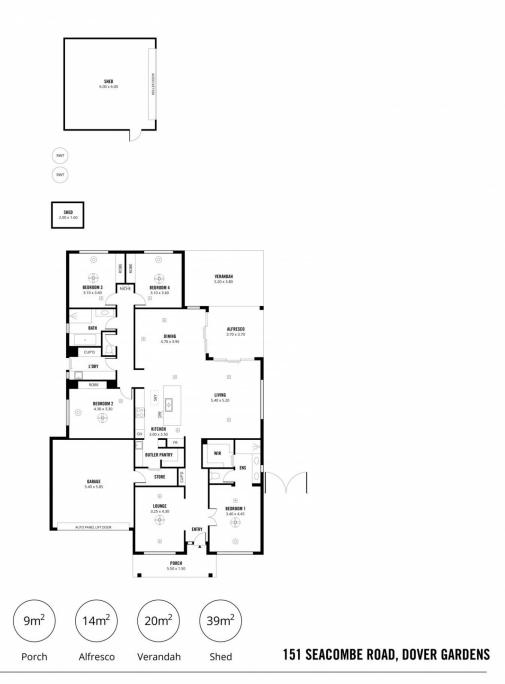

4 🕮 2 🖺 4 🖨

Price : UNDER CONTRACT!

Land Size: 856 sqm

View: https://www.michaelkris.com.au/sale/sa/wes

tern-beachside-suburbs/dover-gardens/resi

dential/house/8020513

Michael Georgiadis 08 8353 3000

Scale in metres. This drawing is for illustration purposes only. All measurements are approximate and details intended to be relied upon should be independently verified.

 $32m^2$ 

Garage

301m<sup>2</sup>

TOTAL

187m<sup>2</sup>

Living

Produced by The Fotobase Group