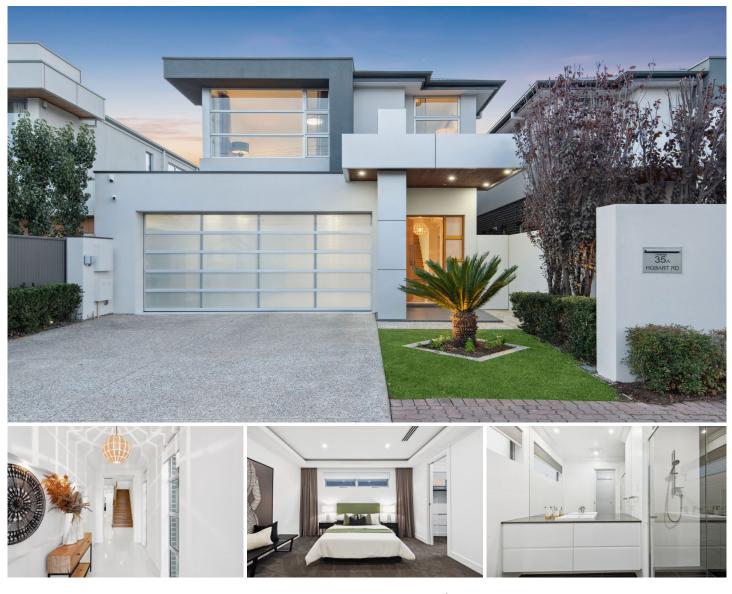

## 35A Hobart Road HENLEY BEACH SOUTH SA

EXCEPTIONAL "5 STAR" HOME IN BEACHSIDE LOCALE!

AT A GLANCE: \*356.78m2 OF LUXURIOUS LIVING SPACE (approx.) \*4 BEDROOMS (1 on lower level) \*AMAZING OPEN PLAN LIVING AREA PLUS 2nd LIVING AREA ON UPPER LEVEL \*3.5 BATHROOMS \*REAR ALFRESCO WITH KITCHEN FACILTIES \*LOW MAINTENANCE SECURE REAR YARD \*EXTRA-LARGE 2 CAR GARAGE WITH INTERNAL AND REAR YARD ACCESS.

## THE LOCATION

Henley Beach South offers the perfect lifestyle when it