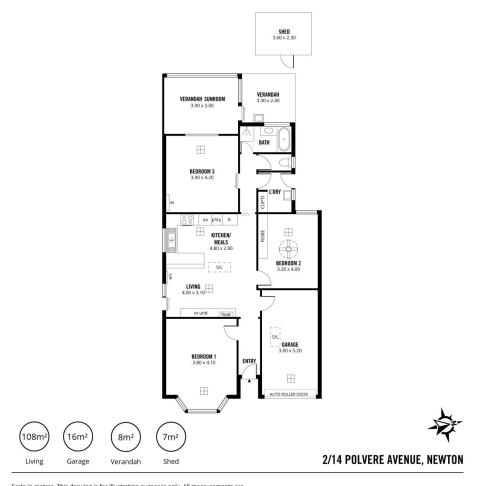

Inside, three bedrooms and an open living area integrate a

- : House e: 124 sqm
- 124 SYIII
- : 286 sqm

## ....

: https://www.michaelkris.com.au/sale/sa/ north-north-east-suburbs/newton/reside ntial/house/8012781

Matthew Lee 08 8353 3000

Scale in metres. This drawing is for illustration purposes only. All measurements are approximate and details intended to be relied upon should be independently verified.