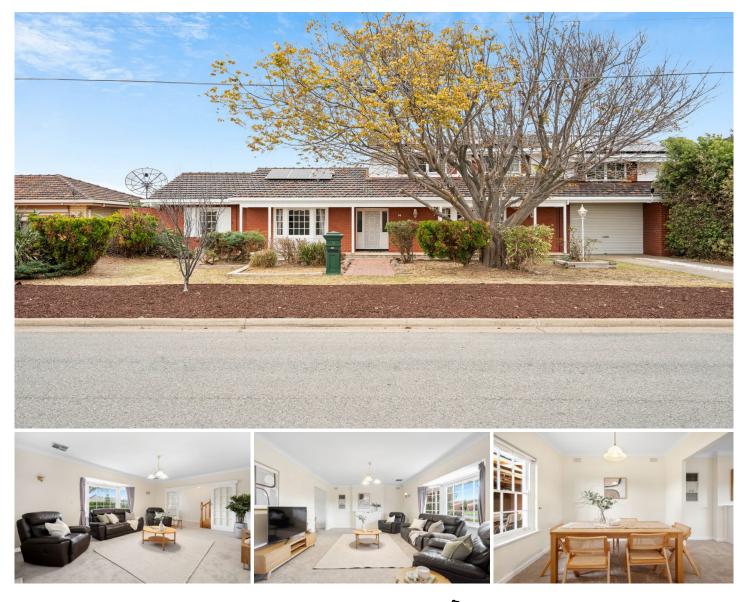

## 14 Meakin Terrace SEATON SA

AT A GLANCE: \*4 BEDROOMS \*2 BATHROOMS \*3 INTERNAL LIVING AREAS \*SPACIOUS OPEN PLAN KITCHEN/MEALS \*LARGE GARAGING/WORKSHOP \*OUTDOOR ENTERTANING AREAS \*SECURE REAR YARD \*LAND SIZE 843m2 (approx.) \*24.1m Frontage x 35m Depth (approx.)

The location is superb, so close to many destinations including the glorious seaside at Grange and Henley Beach, Westfield West Lakes for all your shopping needs and the Findon and Fulham Gardens Shopping Centres are just around the corner, Public transport is at your fingertips, bus and train options, while a wonderful choice of schools are close at hand including Fulham Gardens, Seaton Park and Kidman Park Primary Schools, Seaton and Findon High Schools, Nazareth Catholic College, and St Michael's College just to name a few.

## 4 🛤 2 🚔 2 🚘

- Price : UNDER CONTRACT
- Land Size : View :
- Land Size : 843 sqm

ouse/7995055

: https://www.michaelkris.com.au/sale/sa/wes tern-beachside-suburbs/seaton/residential/h

Kris Papagiannis 08 8353 3000