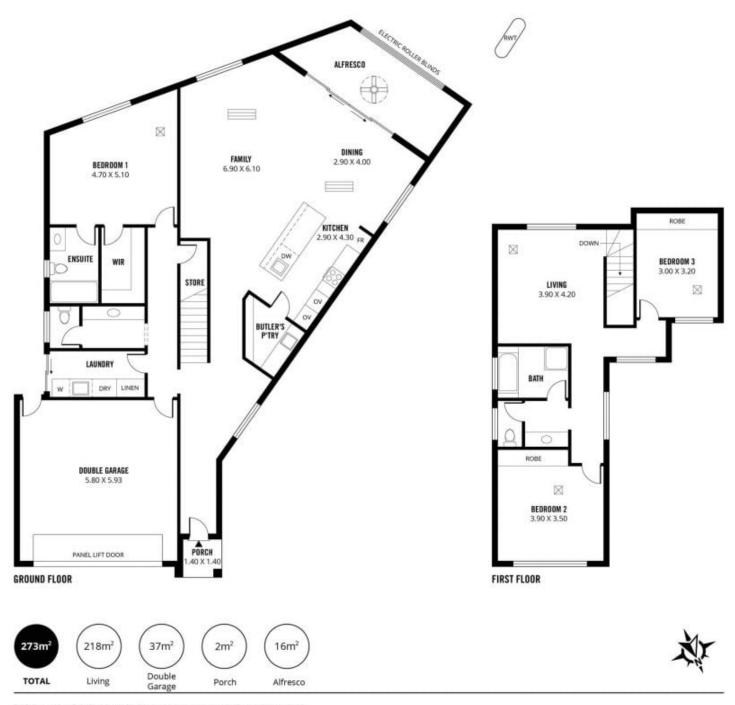

The flexible floorplan will surely please those looking for a home offering plenty of space for family living.

Vreni Powell 8353 3000

Scale in metres. This drawing is for illustration purposes only. All measurements are approximate and details intended to be relied upon should be independently verified.

Produced by The Fotobase Group